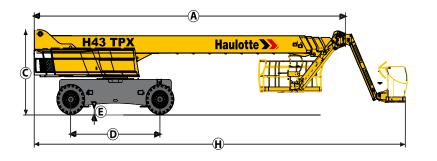

### Easy to use

- Continuous movement control
- Continuous outreach control
- Smooth and precise controls

**GROUP** More than lifting

| TECHNICAL DATA                    | H43 TPX                                                            |
|-----------------------------------|--------------------------------------------------------------------|
| Working height                    | 42.2 m                                                             |
| Platform height                   | 40.2 m                                                             |
| Horizontal outreach               | 19.9 m                                                             |
| Lift capacity                     | 230 - 450 kg                                                       |
| <b>F</b> x <b>G</b> Platform size | 2.44 x 0.8 m                                                       |
| 🕒 Length - stowed                 | 14.5 m                                                             |
| A Length - storage                | 12.3 m                                                             |
| B Width                           | 2.53 m                                                             |
| Width - with extended axles       | 3.3 m                                                              |
| C Height - stowed                 | 3.05 m                                                             |
| Vertical jib rotation             | 140° (+70/-70)                                                     |
| Platform rotation                 | 174° (+87/-87)                                                     |
| Boom rotation angle               | 73° (+73/-0)                                                       |
| Turntable rotation                | 360 °                                                              |
| Tailswing                         | 150 cm                                                             |
| D Wheelbase                       | 3.5 m                                                              |
| E Ground clearance                | 38 cm                                                              |
| Tilt                              | 3 °                                                                |
| Drive speed                       | 0.3 - 5 km/h                                                       |
| Gradeability                      | 40 %                                                               |
| Turning radius - outside          | 5.74 m                                                             |
| Tires - foam-filled               | 445/65-22.5                                                        |
| Engine                            | 55.5 kW - 75.4 hp (Europe) /<br>62.4 kW - 84.9 hp (outside Europe) |
| Weight                            | 20600 kg                                                           |