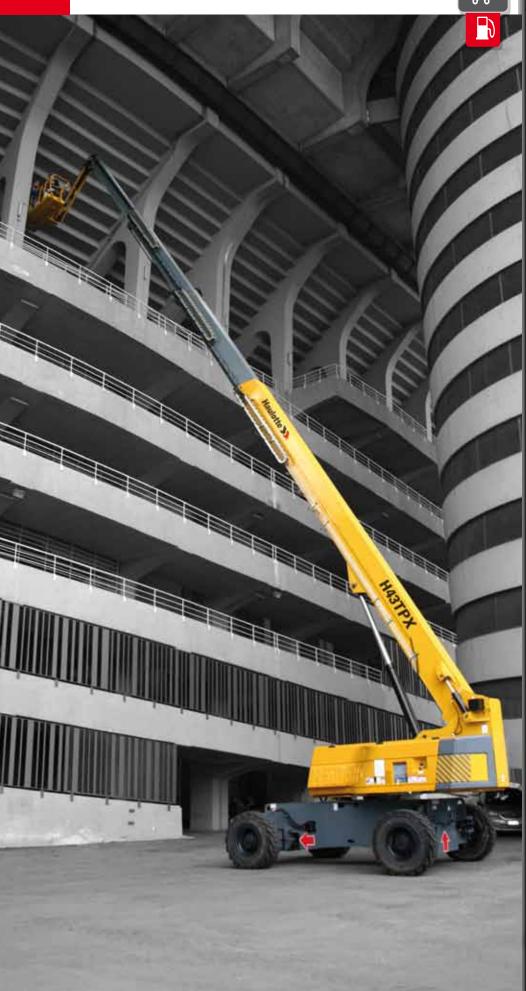

#### Performance

- > 42.2 m working height
- > 19.9 m maximum outreach
- Load capacity: 230 kg (2 persons) / 450 kg (3 persons)
- 2 axis jib rotation, 150° horizontal and 140° vertical

## Productivity

- Strong, quick and maneuverable boom
- Compact and easy to transport
- > Faster lifting to full height
- Unequalled all terrain capabilities

### Easy to use

- Continuous movement control
- Continuous outreach control
- Smooth and precise controls

**GROUP** More than lifting

| TECHNICAL DATA                    | H43 TPX                                                            |
|-----------------------------------|--------------------------------------------------------------------|
| Working height                    | 42.2 m                                                             |
| Platform height                   | 40.2 m                                                             |
| Horizontal outreach               | 19.9 m                                                             |
| Lift capacity                     | 230 - 450 kg                                                       |
| <b>F</b> x <b>G</b> Platform size | 2.44 x 0.8 m                                                       |
| 🕒 Length - stowed                 | 14.5 m                                                             |
| A Length - storage                | 12.3 m                                                             |
| B Width                           | 2.53 m                                                             |
| Width - with extended axles       | 3.3 m                                                              |
| C Height - stowed                 | 3.05 m                                                             |
| Vertical jib rotation             | 140° (+70/-70)                                                     |
| Platform rotation                 | 174° (+87/-87)                                                     |
| Boom rotation angle               | 73° (+73/-0)                                                       |
| Turntable rotation                | 360 °                                                              |
| Tailswing                         | 150 cm                                                             |
| D Wheelbase                       | 3.5 m                                                              |
| E Ground clearance                | 38 cm                                                              |
| Tilt                              | 3 °                                                                |
| Drive speed                       | 0.3 - 5 km/h                                                       |
| Gradeability                      | 40 %                                                               |
| Turning radius - outside          | 5.74 m                                                             |
| Tires - foam-filled               | 445/65-22.5                                                        |
| Engine                            | 55.5 kW - 75.4 hp (Europe) /<br>62.4 kW - 84.9 hp (outside Europe) |
| Weight                            | 20600 kg                                                           |