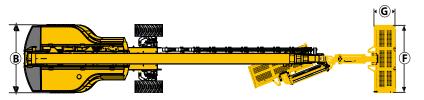

### Easy to use

- Continuous movement control
- Continuous outreach control
- Smooth and precise controls

**GROUP** More than lifting

| TECHNICAL DATA                    | H43 TPX                                                            |
|-----------------------------------|--------------------------------------------------------------------|
| Working height                    | 42.2 m                                                             |
| Platform height                   | 40.2 m                                                             |
| Horizontal outreach               | 19.9 m                                                             |
| Lift capacity                     | 230 - 450 kg                                                       |
| <b>F</b> x <b>G</b> Platform size | 2.44 x 0.8 m                                                       |
| 🕒 Length - stowed                 | 14.5 m                                                             |
| A Length - storage                | 12.3 m                                                             |
| B Width                           | 2.53 m                                                             |
| Width - with extended axles       | 3.3 m                                                              |
| C Height - stowed                 | 3.05 m                                                             |
| Vertical jib rotation             | 140° (+70/-70)                                                     |
| Platform rotation                 | 174° (+87/-87)                                                     |
| Boom rotation angle               | 73° (+73/-0)                                                       |
| Turntable rotation                | 360 °                                                              |
| Tailswing                         | 150 cm                                                             |
| D Wheelbase                       | 3.5 m                                                              |
| E Ground clearance                | 38 cm                                                              |
| Tilt                              | 3 °                                                                |
| Drive speed                       | 0.3 - 5 km/h                                                       |
| Gradeability                      | 40 %                                                               |
| Turning radius - outside          | 5.74 m                                                             |
| Tires - foam-filled               | 445/65-22.5                                                        |
| Engine                            | 55.5 kW - 75.4 hp (Europe) /<br>62.4 kW - 84.9 hp (outside Europe) |
| Weight                            | 20600 kg                                                           |