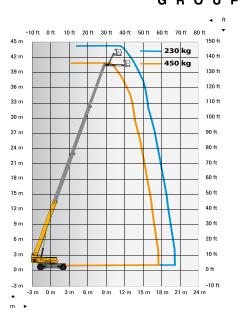

#### Performance

- > 42.2 m working height
- > 19.9 m maximum outreach
- Load capacity: 230 kg (2 persons) / 450 kg (3 persons)
- 2 axis jib rotation, 150° horizontal and 140° vertical

### Easy to use

- Continuous movement control
- Continuous outreach control
- Smooth and precise controls

**GROUP** More than lifting

| TECHNICAL DATA                    | H43 TPX                                                            |
|-----------------------------------|--------------------------------------------------------------------|
| Working height                    | 42.2 m                                                             |
| Platform height                   | 40.2 m                                                             |
| Horizontal outreach               | 19.9 m                                                             |
| Lift capacity                     | 230 - 450 kg                                                       |
| <b>F</b> x <b>G</b> Platform size | 2.44 x 0.8 m                                                       |
| 🕒 Length - stowed                 | 14.5 m                                                             |
| A Length - storage                | 12.3 m                                                             |
| B Width                           | 2.53 m                                                             |
| Width - with extended axles       | 3.3 m                                                              |
| C Height - stowed                 | 3.05 m                                                             |
| Vertical jib rotation             | 140° (+70/-70)                                                     |
| Platform rotation                 | 174° (+87/-87)                                                     |
| Boom rotation angle               | 73° (+73/-0)                                                       |
| Turntable rotation                | 360 °                                                              |
| Tailswing                         | 150 cm                                                             |
| D Wheelbase                       | 3.5 m                                                              |
| E Ground clearance                | 38 cm                                                              |
| Tilt                              | 3 °                                                                |
| Drive speed                       | 0.3 - 5 km/h                                                       |
| Gradeability                      | 40 %                                                               |
| Turning radius - outside          | 5.74 m                                                             |
| Tires - foam-filled               | 445/65-22.5                                                        |
| Engine                            | 55.5 kW - 75.4 hp (Europe) /<br>62.4 kW - 84.9 hp (outside Europe) |
| Weight                            | 20600 kg                                                           |